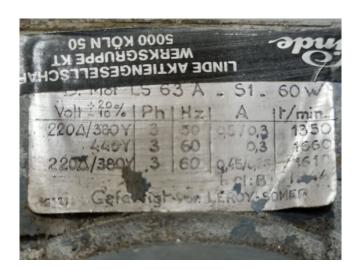

## **Specifications**

| Brand             | DWM            |
|-------------------|----------------|
| Туре              | D4RJ1-3000-EWM |
| Refrigerant       | Freon          |
| kW at -10°C/+40°C | 46,4           |
| kW at -20°C/+40°C | 30,7           |
| Sight Glass       | ✓              |
| m3 / h            | 84,5           |
| Sizes             | 750x600x750 mm |
|                   | (LxWxH)        |
| Stock             | 3              |

#### Used DWM D4RJ1-3000-EWM

Used DWM D4RJ1-3000-EWM semihermetic reciprocating compressor on Freon with a sight glass and fan. The compressor has a displacement of 84,5 m<sup>3</sup>/h.

\*Why choose for HOSBV? Were not only the largest used refrigeration specialist in Europe, but also, we deliver all equipment including an extensive test, warranty and industrial cleaning. \*Optional we can also arrange the logistics.