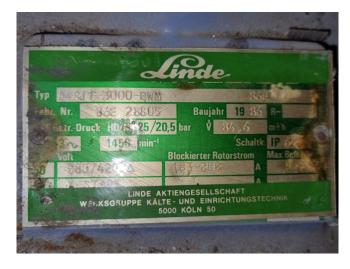

## **Specifications**

| Brand             | DWM            |
|-------------------|----------------|
| Туре              | D4RJ1-3000-EWM |
| Refrigerant       | Freon          |
| kW at -10°C/+40°C | 46,4           |
| kW at -20°C/+40°C | 30,7           |
| Sight Glass       | ✓              |
| m3 / h            | 84,5           |
| Sizes             | 750x600x750 mm |
|                   | (LxWxH)        |
| Stock             | 3              |

#### Used DWM D4RJ1-3000-EWM

Used DWM D4RJ1-3000-EWM semihermetic reciprocating compressor on Freon with a sight glass and fan. The compressor has a displacement of 84,5 m<sup>3</sup>/h.

\*Why choose for HOSBV? Were not only the largest used refrigeration specialist in Europe, but also, we deliver all equipment including an extensive test, warranty and industrial cleaning. \*Optional we can also arrange the logistics.