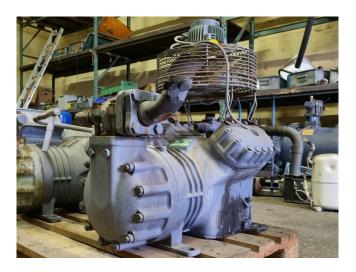

#### Used DWM D4RJ1-3000-EWM

Used DWM D4RJ1-3000-EWM semihermetic reciprocating compressor on Freon with a sight glass and fan. The compressor has a displacement of 84,5 m<sup>3</sup>/h.

\*Why choose for HOSBV? Were not only the largest used refrigeration specialist in Europe, but also, we deliver all equipment including an extensive test, warranty and industrial cleaning. \*Optional we can also arrange the logistics.