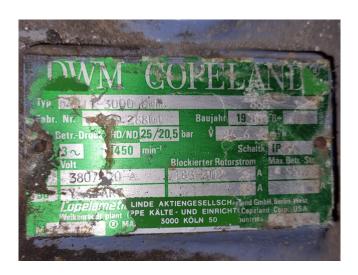

## **Specifications**

| Brand             | DWM            |
|-------------------|----------------|
| Туре              | D4RJ1-3000-EWM |
| Refrigerant       | Freon          |
| kW at -10°C/+40°C | 46,4           |
| kW at -20°C/+40°C | 30,7           |
| Sight Glass       | ✓              |
| m3 / h            | 84,5           |
| Sizes             | 750x600x750 mm |
|                   | (LxWxH)        |
| Stock             | 3              |

#### Used DWM D4RJ1-3000-EWM

Used DWM D4RJ1-3000-EWM semihermetic reciprocating compressor on Freon with a sight glass and fan. The compressor has a displacement of 84,5 m<sup>3</sup>/h.

\*Why choose for HOSBV? Were not only the largest used refrigeration specialist in Europe, but also, we deliver all equipment including an extensive test, warranty and industrial cleaning. \*Optional we can also arrange the logistics.