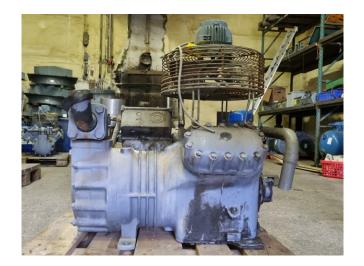

#### Used DWM D4RJ1-3000-EWM

Used DWM D4RJ1-3000-EWM semihermetic reciprocating compressor on Freon with a sight glass and fan. The compressor has a displacement of 84,5 m<sup>3</sup>/h.

\*Why choose for HOSBV? Were not only the largest used refrigeration specialist in Europe, but also, we deliver all equipment including an extensive test, warranty and industrial cleaning. \*Optional we can also arrange the logistics.