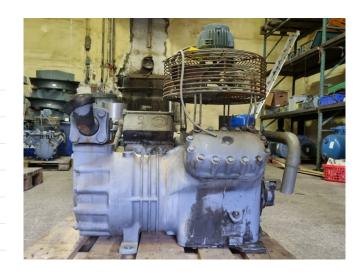

#### Used DWM D4RJ1-3000-EWM

Used DWM D4RJ1-3000-EWM semihermetic reciprocating compressor on Freon with a sight glass and fan. The compressor has a displacement of 84,5 m<sup>3</sup>/h.

\*Why choose for HOSBV? Were not only the largest used refrigeration specialist in Europe, but also, we deliver all equipment including an extensive test, warranty and industrial cleaning. \*Optional we can also arrange the logistics.