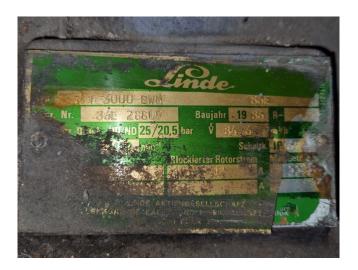

## **DWM D4RJ1-3000-EWM**

## **Specifications**

| Brand             | DWM            |
|-------------------|----------------|
| Туре              | D4RJ1-3000-EWM |
| Refrigerant       | Freon          |
| kW at -10°C/+40°C | 46,4           |
| kW at -20°C/+40°C | 30,7           |
| Sight Glass       | ✓              |
| m3 / h            | 84,5           |
| Sizes             | 750x600x750 mm |
|                   | (LxWxH)        |
| Stock             | 3              |

#### Used DWM D4RJ1-3000-EWM

Used DWM D4RJ1-3000-EWM semihermetic reciprocating compressor on Freon with a sight glass and fan. The compressor has a displacement of 84,5 m<sup>3</sup>/h.

\*Why choose for HOSBV? Were not only the largest used refrigeration specialist in Europe, but also, we deliver all equipment including an extensive test, warranty and industrial cleaning. \*Optional we can also arrange the logistics.