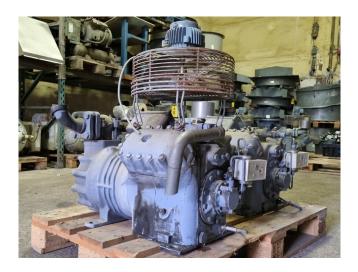

#### Used DWM D4RJ1-3000-EWM

Used DWM D4RJ1-3000-EWM semihermetic reciprocating compressor on Freon with a sight glass and fan. The compressor has a displacement of 84,5 m<sup>3</sup>/h.

\*Why choose for HOSBV? Were not only the largest used refrigeration specialist in Europe, but also, we deliver all equipment including an extensive test, warranty and industrial cleaning. \*Optional we can also arrange the logistics.